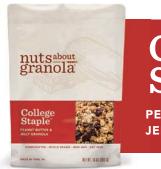

### College Staple

**PEANUT BUTTER & JELLY GRANOLA** 

Ingredients: whole oats, peanuts, honey, brown sugar, dried cranberries (cranberries, sugar, sunflower oil), peanut butter (peanuts, salt), non-GMO canola oil, organic cinnamon, sea salt. CONTAINS PEANUTS. PROCESSED ON THE SAME EQUIPMENT AS WHEAT, TREE NUTS, SOY AND MILK.

Serving size: 1 oz.

Calories: 120; Calories from fat: 40; Total fat: 4.5g; Sat. fat: 0.5g Trans fat: 0g; Cholesterol: 0mg; Sodium: 25mg; Total Carbs: 18g; Fiber: 2g; Sugars: 7g; Protein 3g