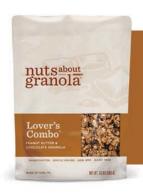

#### Lover's Combo

**PEANUT BUTTER & CHOCOLATE GRANOLA**  Ingredients: whole oats, peanuts, honey, brown sugar, chocolate chips (sugar, chocolate liquor, cocoa butter, soy lecithin (an emulsifier), and vanilla), peanut butter (peanuts, salt), non-GMO canola oil, organic cinnamon, sea salt.

CONTAINS SOY AND PEANUTS. PROCESSED ON THE SAME EQUIPMENT AS TREE NUTS, WHEAT AND MILK.

Serving size: 1 oz.

Calories: 130; Calories from fat: 50; Total fat: 5g; Sat. fat: 1g Trans fat: 0g; Cholesterol: 0mg; Sodium: 25mg; Total Carbs: 18g; Fiber: 2g; Sugars: 7g; Protein 3g