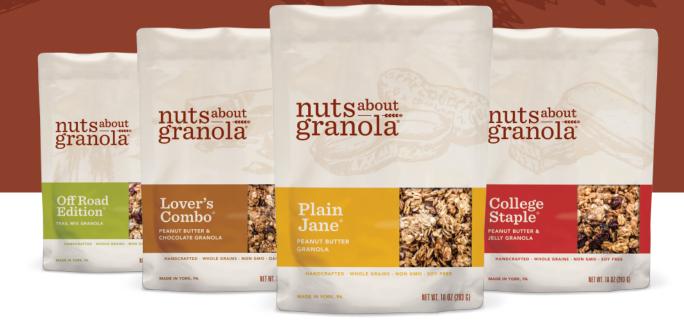

## Plain Jane

PEANUT BUTTER **GRANOLA** 

Ingredients: whole oats, peanuts, honey, brown sugar, peanut butter (peanuts, salt), non-GMO canola oil, organic cinnamon, sea salt.

CONTAINS PEANUTS. PROCESSED ON THE SAME EQUIPMENT AS WHEAT, TREE NUTS, SOY & MILK.

#### Lover's Combo

**PEANUT BUTTER & CHOCOLATE GRANOLA**  Ingredients: whole oats, peanuts, honey, brown sugar, chocolate chips (sugar, chocolate liquor, cocoa butter, soy lecithin (an emulsifier), and vanilla), peanut butter (peanuts, salt), non-GMO canola oil, organic cinnamon, sea salt.

### College Staple

**PEANUT BUTTER & JELLY GRANOLA** 

Ingredients: whole oats, peanuts, honey, brown sugar, dried cranberries (cranberries, sugar, sunflower oil), peanut butter (peanuts, salt), non-GMO canola oil, organic cinnamon, sea salt. CONTAINS PEANUTS. PROCESSED ON THE SAME EQUIPMENT AS WHEAT, TREE NUTS, SOY AND MILK.